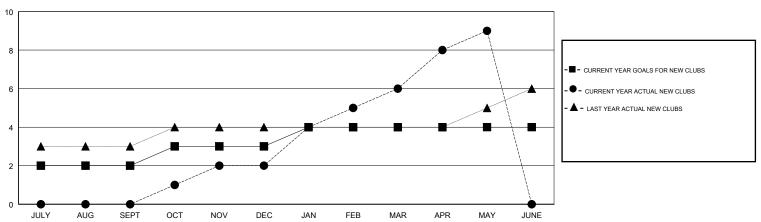

## GMT: ANIL TULSYAN LOCATION INDIA GMT CA Members

| Clubs                 |               |           |               | Members               |                           |                         |                                                    |
|-----------------------|---------------|-----------|---------------|-----------------------|---------------------------|-------------------------|----------------------------------------------------|
| RESULTS FOR 2018-2019 |               |           |               | RESULTS FOR 2018-2019 |                           |                         |                                                    |
| QUARTER               | NEW CLUB GOAL | NEW CLUBS | DROPPED CLUBS | QUARTER               | MEMBER GROWTH NET<br>GOAL | MEMBER GROWTH<br>ACTUAL | DROPPED<br>MEMBERS ACTUAL<br>(including transfers) |
| JULY/AUG/SEPT         | 2             | 0         | 0             | JULY/AUG/SEPT         | 45                        | 86                      | 46                                                 |
| OCT/NOV/DEC           | 1             | 2         | 5             | OCT/NOV/DEC           | 30                        | 76                      | 182                                                |
| JAN/FEB/MAR           | 1             | 4         | 4             | JAN/FEB/MAR           | 60                        | 145                     | 110                                                |
| APR/MAY/JUNE          | 0             | 3         | 1             | APR/MAY/JUNE          | 10                        | 134                     | 73                                                 |