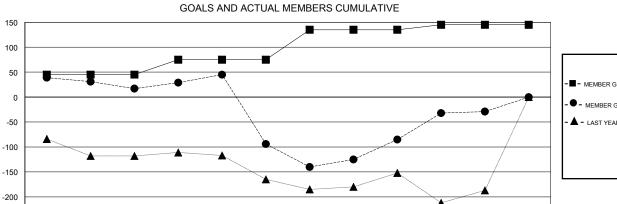

## GMT: ANIL TULSYAN LOCATION INDIA GMT CA Members

| Clubs                 |               |           |               | Members               |                           |                         |                                                    |
|-----------------------|---------------|-----------|---------------|-----------------------|---------------------------|-------------------------|----------------------------------------------------|
| RESULTS FOR 2018-2019 |               |           |               | RESULTS FOR 2018-2019 |                           |                         |                                                    |
| QUARTER               | NEW CLUB GOAL | NEW CLUBS | DROPPED CLUBS | QUARTER               | MEMBER GROWTH NET<br>GOAL | MEMBER GROWTH<br>ACTUAL | DROPPED<br>MEMBERS ACTUAL<br>(including transfers) |
| JULY/AUG/SEPT         | 2             | 0         | 0             | JULY/AUG/SEPT         | 45                        | 86                      | 46                                                 |
| OCT/NOV/DEC           | 1             | 2         | 5             | OCT/NOV/DEC           | 30                        | 76                      | 182                                                |
| JAN/FEB/MAR           | 1             | 4         | 4             | JAN/FEB/MAR           | 60                        | 145                     | 110                                                |
| APR/MAY/JUNE          | 0             | 3         | 1             | APR/MAY/JUNE          | 10                        | 134                     | 73                                                 |

## GOALS AND ACTUAL NEW CLUBS CUMULATIVE

| -■- MEMBER GROWTH NET GOAL        |  |  |  |  |
|-----------------------------------|--|--|--|--|
| - ● - MEMBER GROWTH ACTUAL        |  |  |  |  |
| - ▲ - LAST YEAR MEMBERSHIP ACTUAL |  |  |  |  |
|                                   |  |  |  |  |
|                                   |  |  |  |  |
|                                   |  |  |  |  |
|                                   |  |  |  |  |